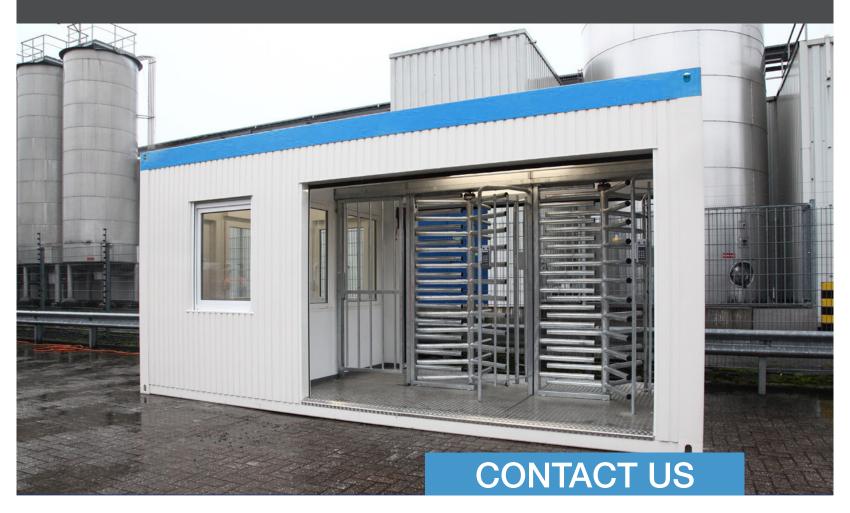

## DOUBLE TURNSTILE WITH BYPASS GATE

Mobile container solution consisting of a double turnstile with emergency bypass gate

The gates purpose is to create a free passage to exit in the event of a fire or an emergency.

- · Modified 20 foot shipping container
- · Full height single turnstile with hot dip galvanised finish
- · Can be transported and positioned with ease by crane truck
- Complete with two turnstiles and a bypass gate (also suitable for the movement of wheelchairs, trolleys and heavy equipment)
- $\cdot\,$  The bypass gate with hot dip galvanised finish, creates a free passage for exit in the event of a fire, power failure or emergency
- · Office area for security monitoring
- · Compatible with any type of access control system